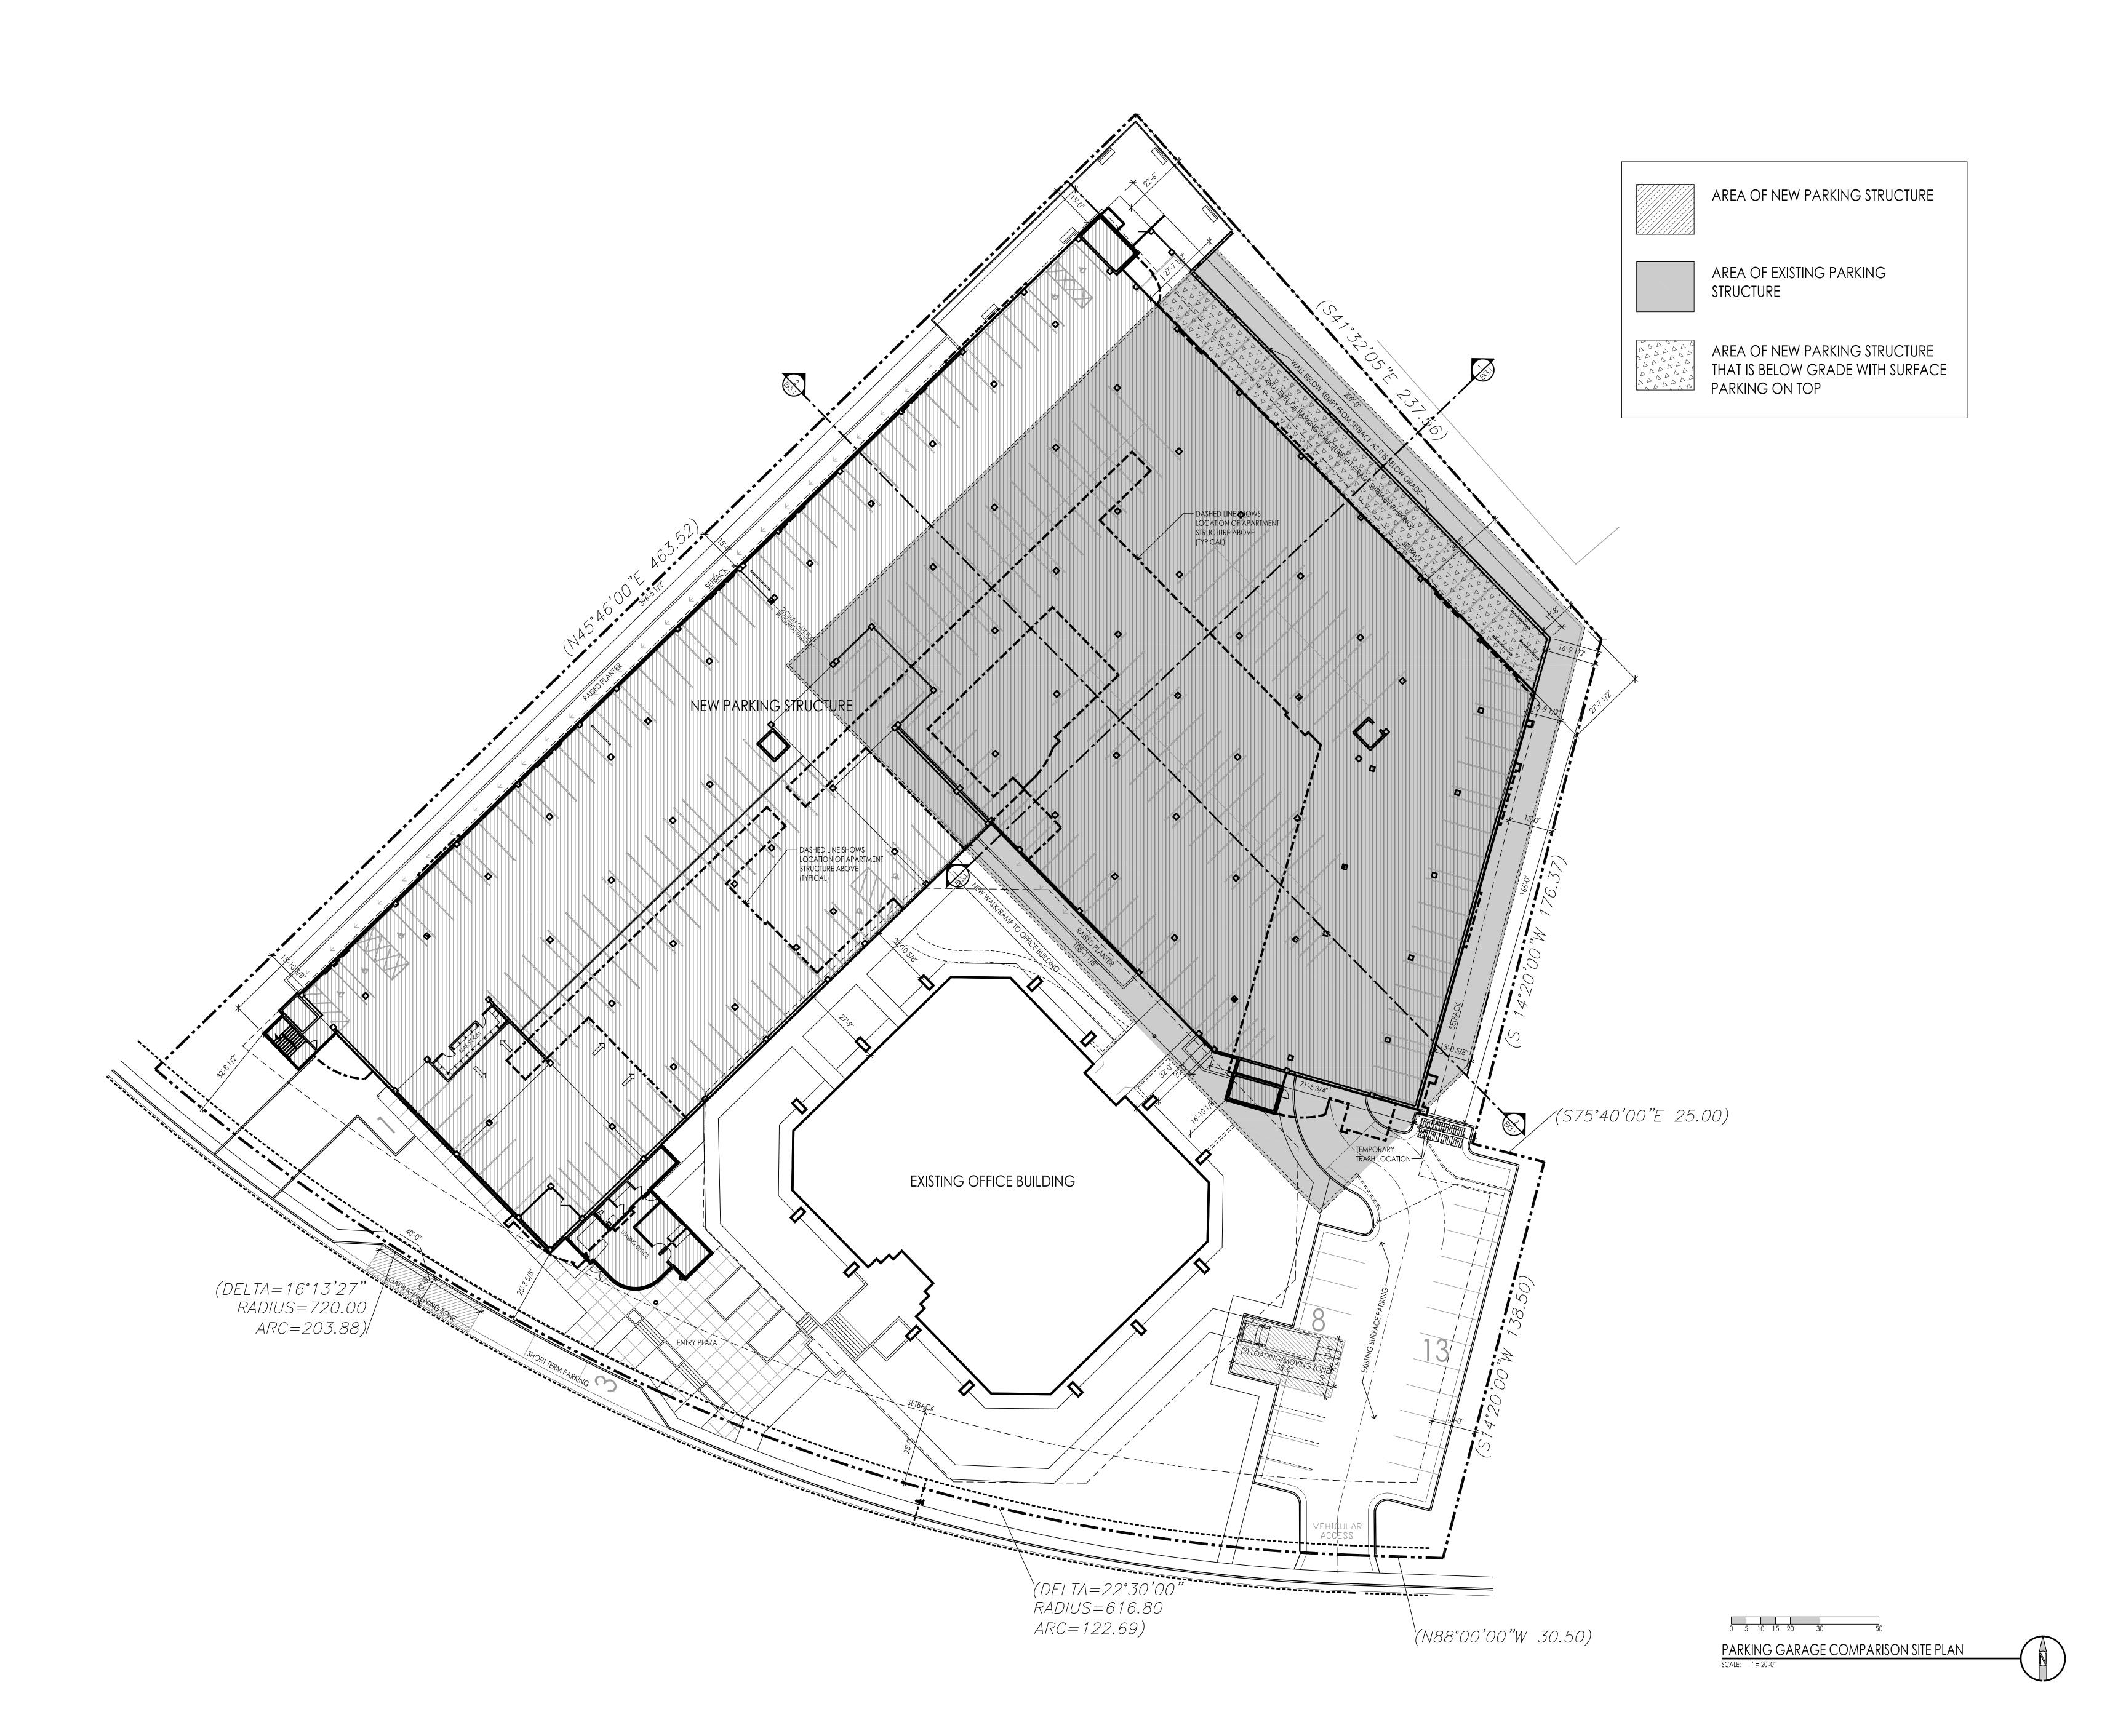

## BRICKYARD31 CONDOMINIUMS 1245 BRICKYARD ROAD SALT LAKE CITY, UTAH 84106

DESCRIPTION OF THE PROPOSED CONSTRUCTION AND HOW IT DOES NOT MEET THE ZONING ORIDNANCE:

The Brickyard Office Tower was constructed circa 1981. The 3.22 acre site is in the RO zone of Salt Lake City, which allows for office and high density multifamily on the same site. The original parking structure was constructed under a conditional use permit that allowed it to encroach into the rear yard setback, which, by code, is not to exceed thirty feet (30').

The existing encroachment occurs along the northeastern property line shared with three (3) separate parcels. The existing parking deck encroaches as close as 1'6" at its closest point to 9'11" at its furthest point along the shared property line.

Our plan is to reconstruct the parking structure in similar construction type (post-tensioned poured-in-place concrete) and reduce the severity of the existing encroachment by pulling the structure back to 12'8" at its closest point to 22'6" at its furthest point along the shared property line.

Architecturally, the new parking structure will be designed with superior details, finishes, and coatings than what currently exists.

architecture landscape architecture interior design

land planning

5151 South 9000 East, Suite 200 Salt Lake City, UT 84117 Ph: 801. 269.0055 Fax: 801. 269.1425 www.thinkaec.com