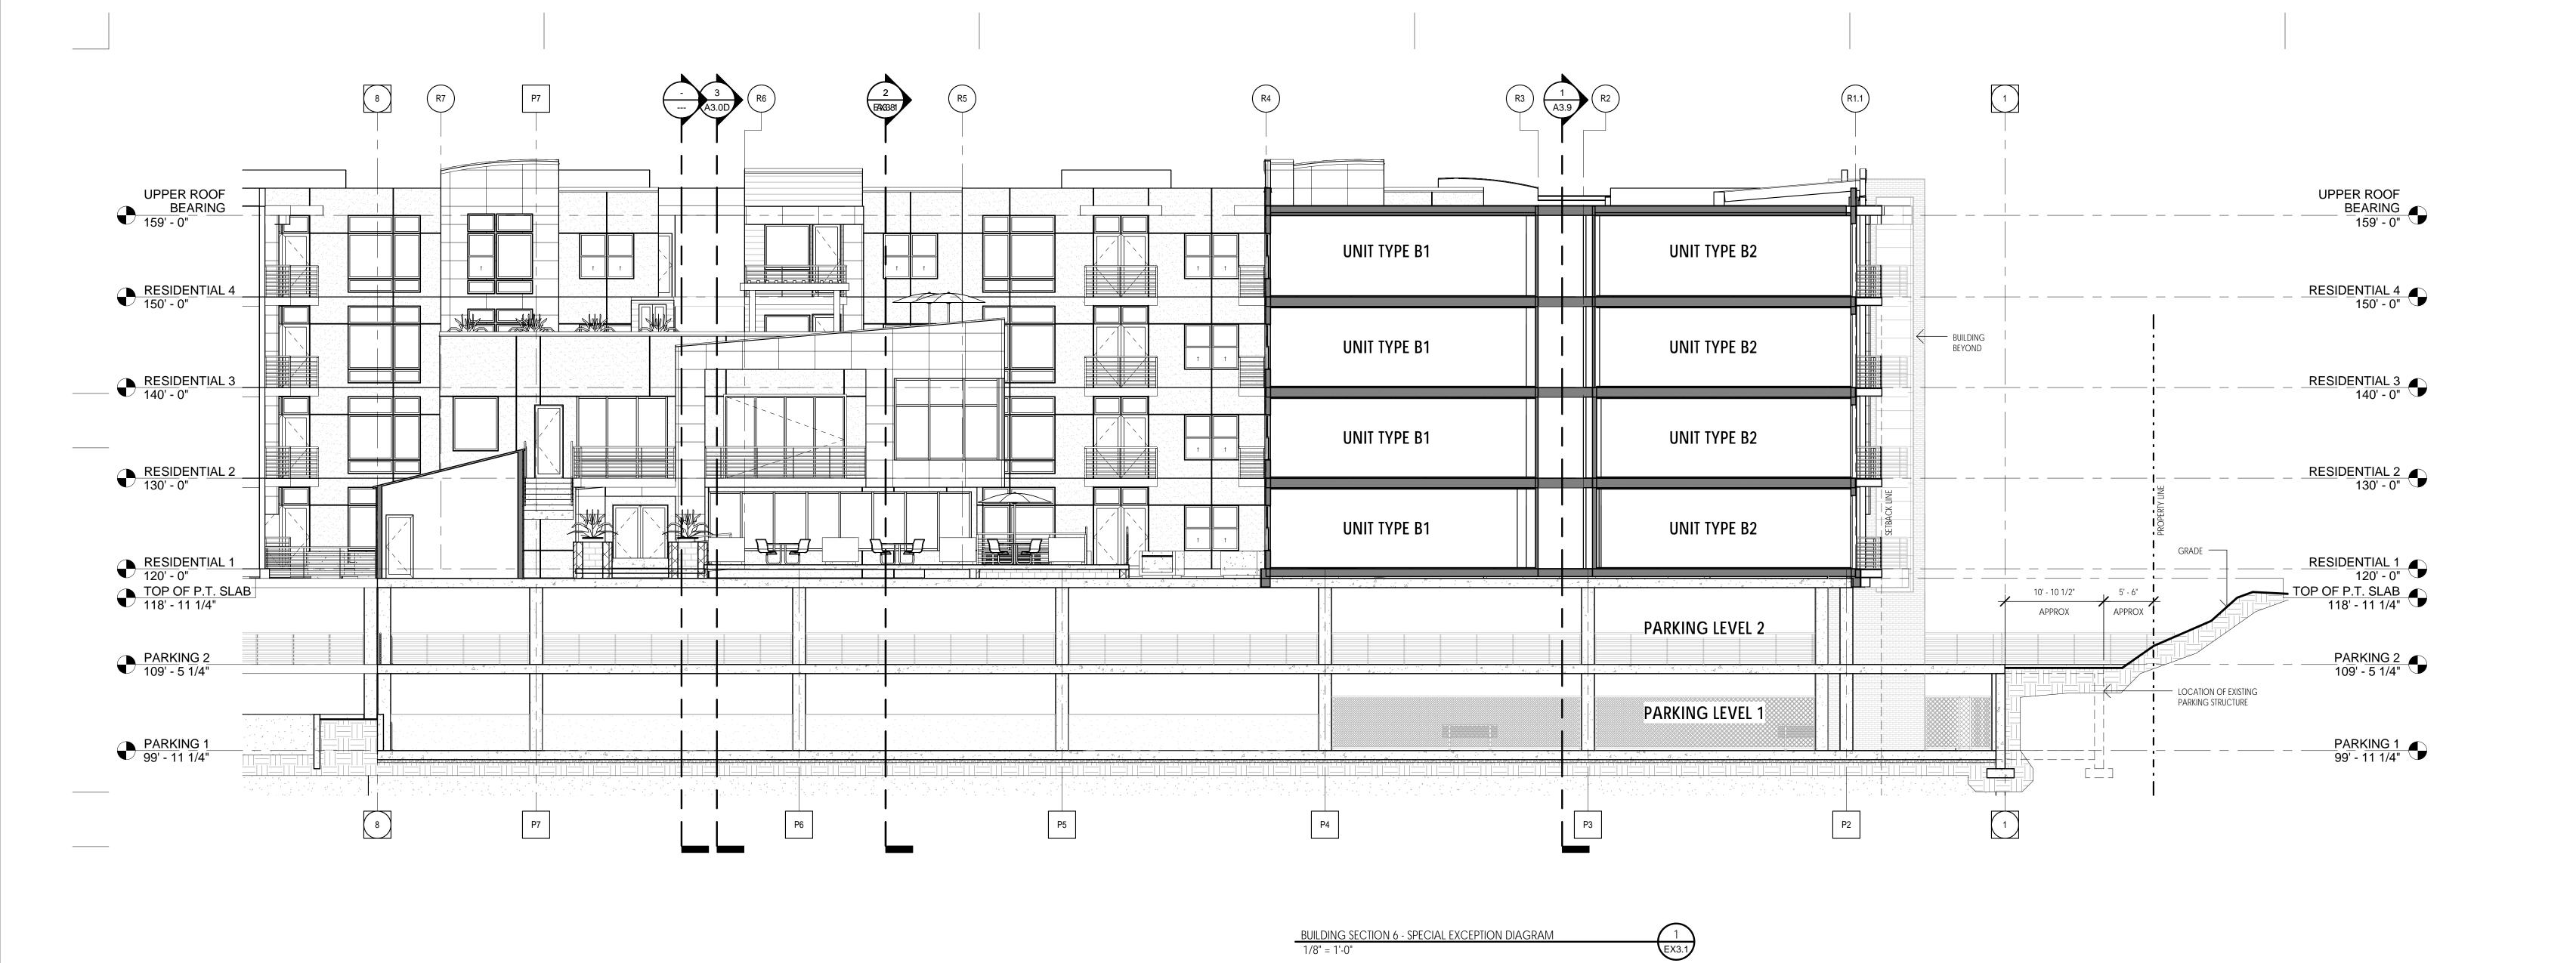

consultant:

1231 E. BRICKYARD RD.

**APARTMENTS** 

date: 1 MAY., 2012

revisions:

11061 project no: TKK drawn by: checked by: Unnamed

SALT LAKE CITY, UT 84106 UPPER ROOF

BEARING
159' - 0" UPPER ROOF
BEARING
159' - 0" UNIT TYPE D1 UNIT TYPE B2 **UNIT TYPE B1** RESIDENTIAL 4 150' - 0" RESIDENTIAL 4
150' - 0" UNIT TYPE B2 **UNIT TYPE B1 UNIT TYPE D1** RESIDENTIAL 3 RESIDENTIAL 3 UNIT TYPE B2 UNIT TYPE B1 CLUB ROOM **UNIT TYPE D1** RESIDENTIAL 2 130' - 0" RESIDENTIAL 2 130' - 0" TERRACED
RETAINING WALL FITNESS ROOM UNIT TYPE D1 UNIT TYPE B2 **UNIT TYPE B1** GRADE — RESIDENTIAL 1
120' - 0"
TOP OF P.T. SLAB
118' - 11 1/4" 15' - 11 1/4" APPROX TO LOCATION OF EXISTING PARKING STRUCTURE PARKING LEVEL 2 PARKING LEVEL 2 APPROX PARKING 2 109' - 5 1/4" RAISED PLANTER —— LOCATION OF EXISTING PARKING STRUCTURE BEYOND LOCATION OF EXISTING
PARKING STRUCTURE

PARKING 1
99' - 11 1/4" PARKING LEVEL 1 PARKING LEVEL 1 PARKING 1 99' - 11 1/4" PARKING LEVEL 0 5 sheet PARKING 0 90' - 5 1/4" BUILDING SECTION 4 - SPECIAL EXCEPTION DIAGRAM 2

1/8" = 1'-0"